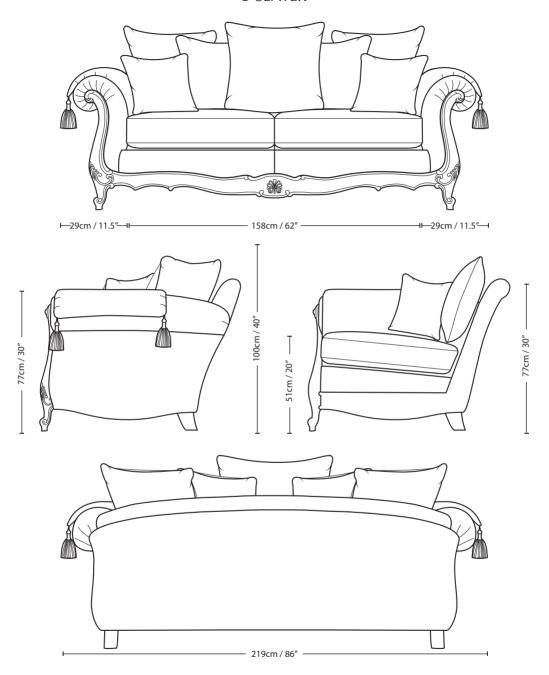

## **VALENTINO**

3 SEATER

| Overall     | Overall     | Overall    | Arm        | Back Height | Seat       | Arm          | Inside Width | Seat Depth  | Seat Depth  |
|-------------|-------------|------------|------------|-------------|------------|--------------|--------------|-------------|-------------|
| Height      | Width       | Depth      | Height     | of Frame    | Height     | Width        | Arm to Arm   | to Cushions | no Cushions |
| 100cm / 40" | 219cm / 86" | 99cm / 39" | 77cm / 30" | 77cm / 30"  | 51cm / 20" | 29cm / 11.5" | 158cm / 62"  | 51cm / 20"  | 74cm / 29"  |